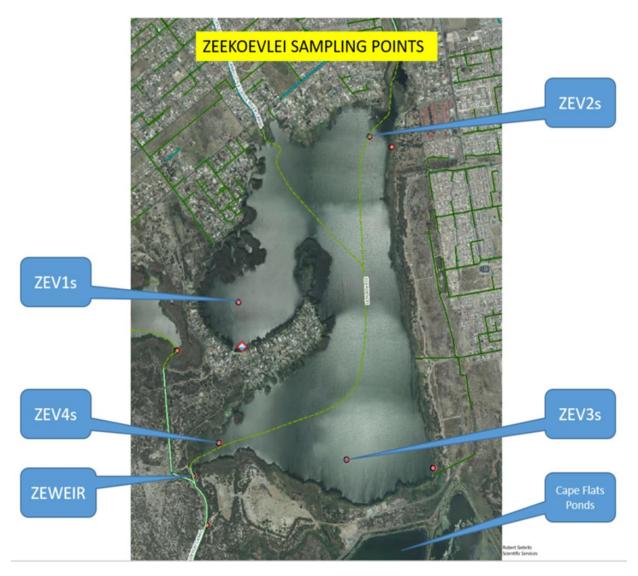

## Zeekoevlei E.Coli Water Quality Assessment May to August 2021

Figure 1: Sampling points for Zeekoevlei

Table 1: Zeekoevlei sampling points description and GPS co-ordinates

| Sampling point name | Sampling point description                    | Longitude | Latitude   |  |
|---------------------|-----------------------------------------------|-----------|------------|--|
| ZEV1S               | Home Bay in front of Zeekoevlei<br>Yacht Club | 18.507882 | -34.06244  |  |
| ZEV2S               | Opposite inlet of Big Lotus River             | 18.517115 | -34.053167 |  |
| ZEV3S               | In front of Cape Peninsula Aquatic<br>Club    | 18.519443 | -34.070415 |  |
| ZEV4S               | SW corner approx 200m from weir               | 18.50652  | -34.0693   |  |
| ZEV5S               | At cutoff drain outfall into the zeekoe canal | 18.50535  | -34.0738   |  |
| ZEWEIR              | Vlei sample at Zeekoevlei weir                |           |            |  |