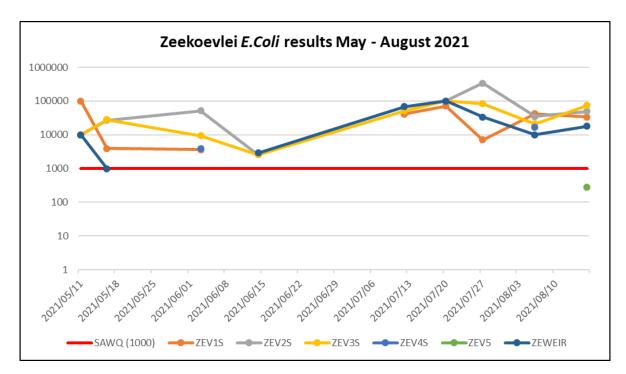

|
| 2021/06/03                      | 3600     | 51000    | 9400     | 3900    | -      | -        |
| 2021/06/14                      | -        | 2600     | 2600     | -       | -      | 2900     |
| 2021/07/12                      | 41000    | -        | 52000    | -       | -      | 68000    |
| 2021/07/20                      | 71000    | 100000   | 100000   | -       | -      | 100000   |
| 2021/07/27                      | 7100     | 340000   | 83000    | -       | -      | 34000    |
| 2021/08/06                      | 42000    | 35000    | 21000    | 17000   | -      | 10000    |
| 2021/08/16                      | 34000    | 49000    | 74000    | -       | 280    | 18000    |
| Geometric Mean (May - Aug 2021) | 21240.98 | 34670.20 | 25519.12 | 8142.48 | 280.00 | 13652.35 |



Figure 2: Zeekoevlei E.Coli results May – August 2021